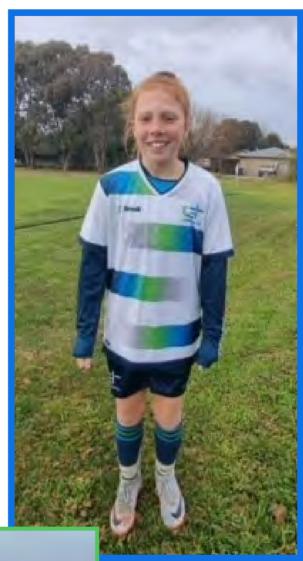

# **SPOTLIGHT ON SPORT**

After a successful round of soccer games with the Parramatta Diocesan Girls Soccer team, Hannah Farag of 6 Green has been selected to represent MacKillop Catholic Schools at the NSW Combined Primary School Championships in August, where she and her team will be competing in Nelson Bay over 4 days.

We are very proud of you Hannah and wish you all the very best for the upcoming tournament.