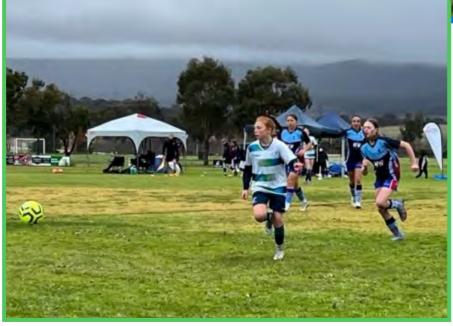

# **SPOTLIGHT ON SPORT**

After a successful round of soccer games with the Parramatta Diocesan Girls Soccer team, Hannah Farag of 6 Green has been selected to represent MacKillop Catholic Schools at the NSW Combined Primary School Championships in August, where she and her team will be competing in Nelson Bay over 4 days.

We are very proud of you Hannah and wish you all the very best for the upcoming tournament.